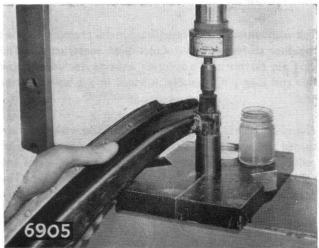

Fig. 14. Pressing out the metal and rubber bonded bush from the wishbone into the support tube using the smaller diameter spigot of the RG386 tool

Fig. 15. Pressing the metal and rubber bonded bush into the wishbone using the smaller diameter spigot of the RG386 tool

## WISHBONE BUSHES (See Figs. 14 and 15)

## To renew

The metal and rubber bonded wishbone bushes are pressed into the two pivots in each wishbone pressing so the centre metal bush is central within the wishbone pressing. They will only require renewing at very infrequent intervals and the use of the special tool RG386 is strongly recommended.

These bushes are pressed into the wishbone with constant pressure so the travel of the bush is continuous until the bush is central within its housing. If the travel of the bush ceases, difficulty will be experienced in restarting it due to the recovery of the surrounding rubber. Fitting will be facilitated if the rubber is lubricated with water or soft