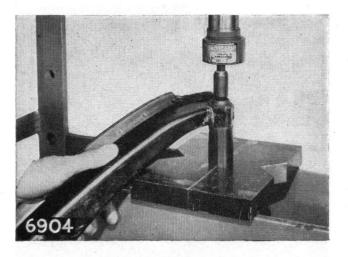

Fig. 14. Pressing out the metal and rubber bonded bush from the wishbone into the support tube using the smaller diameter spigot of the RG386 tool

Fig. 15. Pressing the metal and rubber bonded bush into the wishbone using the smaller diameter spigot of the RG386 tool

## WISHBONE BUSHES (See Figs. 14 and 15)

## To renew

The metal and rubber bonded wishbone bushes are pressed into the two pivots in each wishbone pressing so the centre metal bush is central within the wishbone pressing. They will only require renewing at very infrequent intervals and the use of the special tool RG386 is strongly recommended.

These bushes are pressed into the wishbone with constant pressure so the travel of the bush is continuous until the bush is central within its housing. If the travel of the bush ceases, difficulty will be experienced in restarting it due to the recovery of the surrounding rubber. Fitting will be facilitated if the rubber is lubricated with water or soft