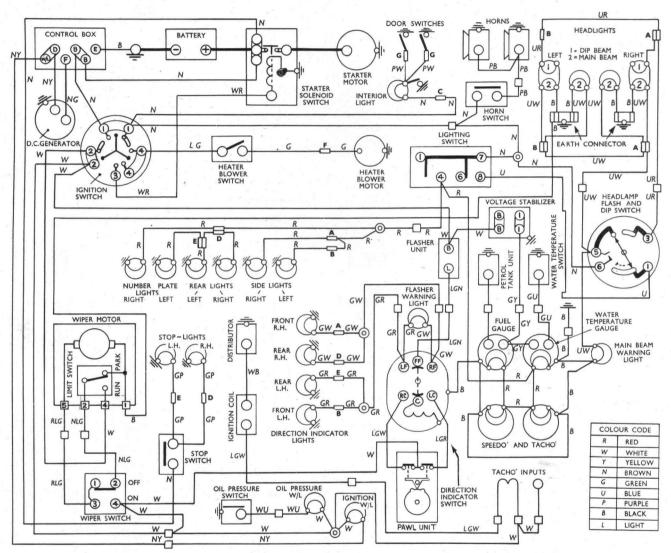

## WIRING DIAGRAM

## STILETTO

## From Chassis Number B.302000001

CABLES 'UR' AND 'UW' TO TERMINALS 3 AND 5 RESPECTIVELY ON HEADLAMP FLASH-AND-DIP SWITCH ARE REVERSE CONNECTED FOR LEFT-HAND-DRIVE CARS.

## **SNAP CONNECTOR LOCATIONS**

- A —On right-hand front wing valance beneath glass-fibre moulding.
- B —On left-hand front wing valance beneath glass-fibre moulding.
- C -Behind facia at extreme right-hand side.
- D -In engine compartment at right-hand side.
- E —In engine compartment at left-hand side.
- F —In luggage compartment at front near blower.
- G -At door pillar switch.

|        | ABBREVIATIONS    |
|--------|------------------|
| W/L    | WARNING LIGHT    |
| R.H.   | RIGHT HAND       |
| L.H.   | LEFT HAND        |
| R.H.D. | RIGHT HAND DRIVE |
| L.H.D. | LEFT HAND DRIVE  |

|           | SYMBOLS                   |
|-----------|---------------------------|
| 4         | SNAP CONNECTOR            |
| $\varphi$ | PLUG AND SOCKET CONNECTOR |
| <b>-</b>  | CRIMPED CONNECTION        |
| 0         | EARTH THROUGH UNIT        |
| +         | EARTH THROUGH CABLE       |