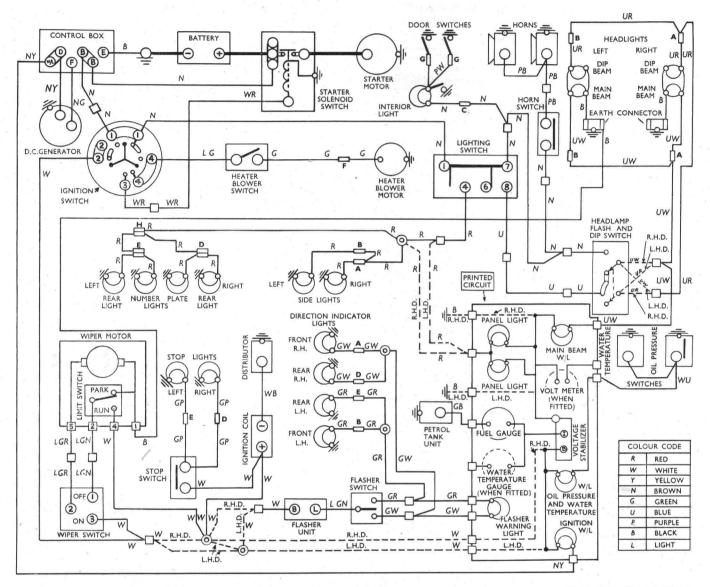

## WIRING DIAGRAM

## IMP SPORT

## From Chassis Number B.493000001

## SNAP CONNECTOR LOCATIONS

- A -On right-hand front wing valance beneath glass-fibre moulding.
- B —On left-hand front wing valance beneath glass-fibre moulding.
- C —Behind facia at extreme right-hand side.
- D -In engine compartment at right-hand side.
- E —In engine compartment at left-hand side.
- F —In luggage compartment at front near blower.
- G —At door pillar switch.
- H -In engine compartment at right-hand side near hinge.

|        | ABBREVIATIONS    |
|--------|------------------|
| W/L    | WARNING LIGHT    |
| R.H.   | RIGHT HAND       |
| L.H.   | LEFT HAND        |
| R.H.D. | RIGHT HAND DRIVE |
| L.H.D. | LEFT HAND DRIVE  |

|     | SYMBOLS                      |
|-----|------------------------------|
|     | SNAP CONNECTOR               |
| ф   | PLUG AND SOCKET<br>CONNECTOR |
| -0- | CRIMPED CONNECTION           |
| 10  | EARTH THROUGH UNIT           |
| 4   | EARTH THROUGH CABLE          |